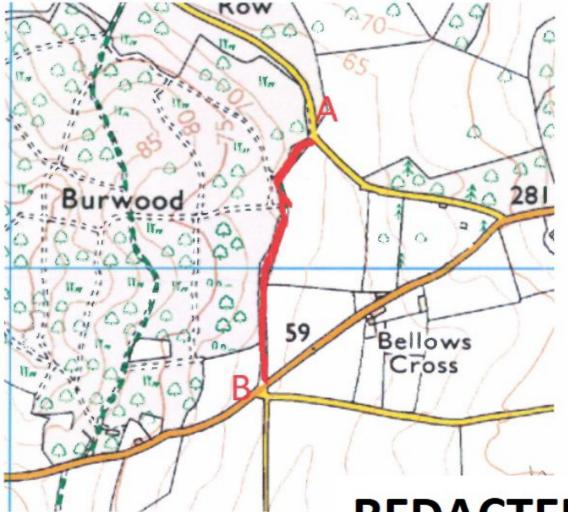

## Wildlife and Countryside Act 1981

The Definitive Map and Statement of Public Rights of Way in Dorset

Map accompanying the DMMO application for the route which runs from point A, the county road (at approximately SU 0655 1423), extending southwards along the edge of Burwood to point B (at approximately SU 0646 1379) and is shown on the map accompanying this application.